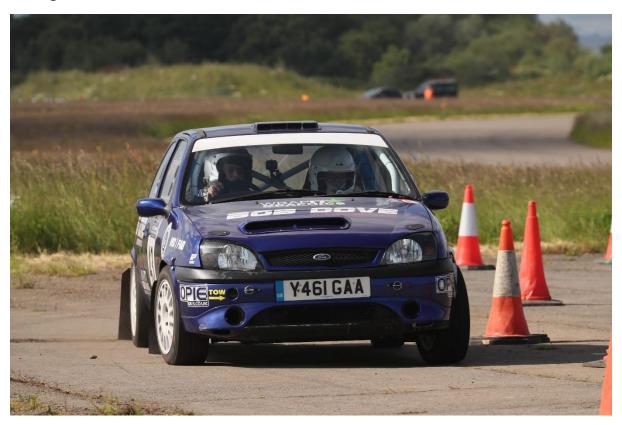

## **Focus on Paul Dove and Steve Cox**

## Driving a Ford Fiesta Zetec S 1600 ~ Blue ~ Y461GAA ~ 2001

| Driver Name                | Paul Dove – Club South Hams                                                                                                                                                                           |
|----------------------------|-------------------------------------------------------------------------------------------------------------------------------------------------------------------------------------------------------|
| Navigator Name             | Steve Cox – Taunton                                                                                                                                                                                   |
|                            | 2nd time together rallying 1st run out was at Abington carnival rally. Paul had been stage rallying for the past 7 years and Steve has been co driving for 6 years on stage rally's and targa rally's |
| Driver How Long Driving    | Started road rallying in 2011 for 4 years then started stage rallying in 2017                                                                                                                         |
| Driver Competition History | Finished tour of Caerwent 3 times in a row somehow. Had some good results on TSH stages                                                                                                               |
| Driver Notable Results     | 14th overall, 4th class fastest front wheel drive car at TSH stages 2019                                                                                                                              |
| Driver Best Result         | 14th overall 4th class TSH stages                                                                                                                                                                     |
| Driver Instagram           | bobdovemotorsports                                                                                                                                                                                    |

| Car Specification          | 1600cc 190bhp Zetec SE built by Bob dove motorsports quaife 5 speed H pattern gearbox                                                                             |
|----------------------------|-------------------------------------------------------------------------------------------------------------------------------------------------------------------|
| Car History                | Purchased in 2009 as a completely standard road car. We built it into a road rally car in 2011 and then rebuilt it with my brother, as a stage rally car in 2017. |
| Navigator How Long Driving | 6 years doing stage rally and targa rally's                                                                                                                       |
| Navigator Comp History     | 6 years                                                                                                                                                           |
| Navigator Notable Results  | 18th overall and 1st class wildlife stages 2023                                                                                                                   |
| Navigator Best             | 18th overall and 1st class wildlife stages 2023                                                                                                                   |